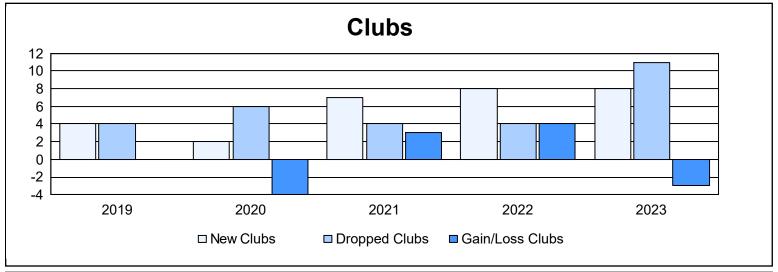

| Year      | New<br>Clubs | Dropped<br>Clubs | Gain/<br>Loss<br>Clubs | New<br>Members | Charter<br>Members | Reinstate<br>Members | Transfer<br>Members | Total<br>Member<br>Added | Total<br>Members<br>Dropped | Gain/<br>Loss<br>Members |
|-----------|--------------|------------------|------------------------|----------------|--------------------|----------------------|---------------------|--------------------------|-----------------------------|--------------------------|
| 2018-2019 | 4            | 4                | 0                      | 274            | 89                 | 15                   | 13                  | 391                      | 404                         | -13                      |
| 2019-2020 | 2            | 6                | -4                     | 171            | 42                 | 8                    | 14                  | 235                      | 480                         | -245                     |
| 2020-2021 | 7            | 4                | 3                      | 579            | 162                | 56                   | 18                  | 815                      | 386                         | 429                      |
| 2021-2022 | 8            | 4                | 4                      | 477            | 189                | 44                   | 13                  | 723                      | 592                         | 131                      |
| 2022-2023 | 8            | 11               | -3                     | 402            | 201                | 9                    | 20                  | 632                      | 663                         | -31                      |
| Average   | 6            | 6                | 0                      | 381            | 137                | 26                   | 16                  | 559                      | 505                         | 54                       |